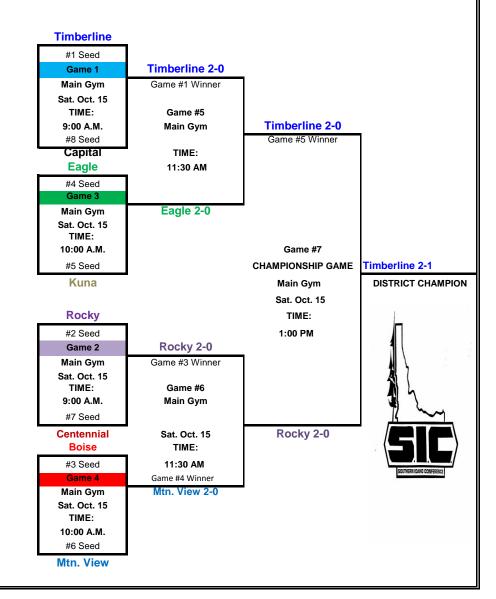

## 2016 5A DISTRICT III JV Volleyball Tournament

**Hosted by Centennial High School** 

| 5A SIC LEAGUE RECORDS |      |   |  |  |  |
|-----------------------|------|---|--|--|--|
| Timberline            | 11-0 | 1 |  |  |  |
| Rocky                 | 10-1 | 2 |  |  |  |
| Boise                 | 7-4  | 3 |  |  |  |
| Eagle                 | 7-4  | 4 |  |  |  |
| Kuna                  | 7-4  | 5 |  |  |  |
| Mt. View              | 6-5  | 6 |  |  |  |
| Centennial            | 5-6  | 7 |  |  |  |
| Capital               | 5-6  | 8 |  |  |  |
| Borah                 | 4-7  |   |  |  |  |
| Nampa                 | 2-9  |   |  |  |  |
| Columbia              | 1-10 | · |  |  |  |
| Meridian              | 1-10 |   |  |  |  |

| GAME # | LOCATION |          | DATE/TIME     |
|--------|----------|----------|---------------|
| 1      | Main Gym | Court #1 | Sat. Oct 15th |
| 2      | Main Gym | Court #2 | Sat. Oct 15th |
| 3      | Main Gym | Court #1 | Sat. Oct 15th |
| 4      | Main Gym | Court #2 | Sat. Oct 15th |
| 5      | Main Gym | Court #1 | Sat. Oct 15th |
| 6      | Main Gym | Court #2 | Sat. Oct 15th |
| 7      | Main Gym | Court #1 | Sat. Oct 15th |

<sup>\*</sup> All times are approximate